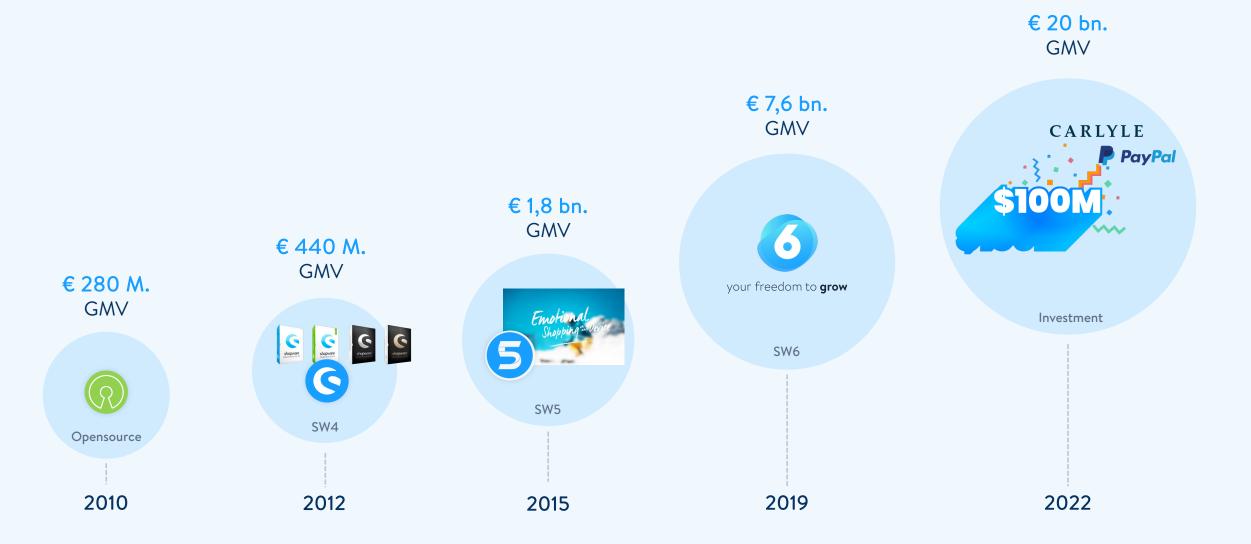

## **Key Facts**

500 employees worldwide

1,200+
partners

40% growth

45,000+ active shops

**€ 20 bn.** GMV

**Gartner** MQ

#### **Growth Path**